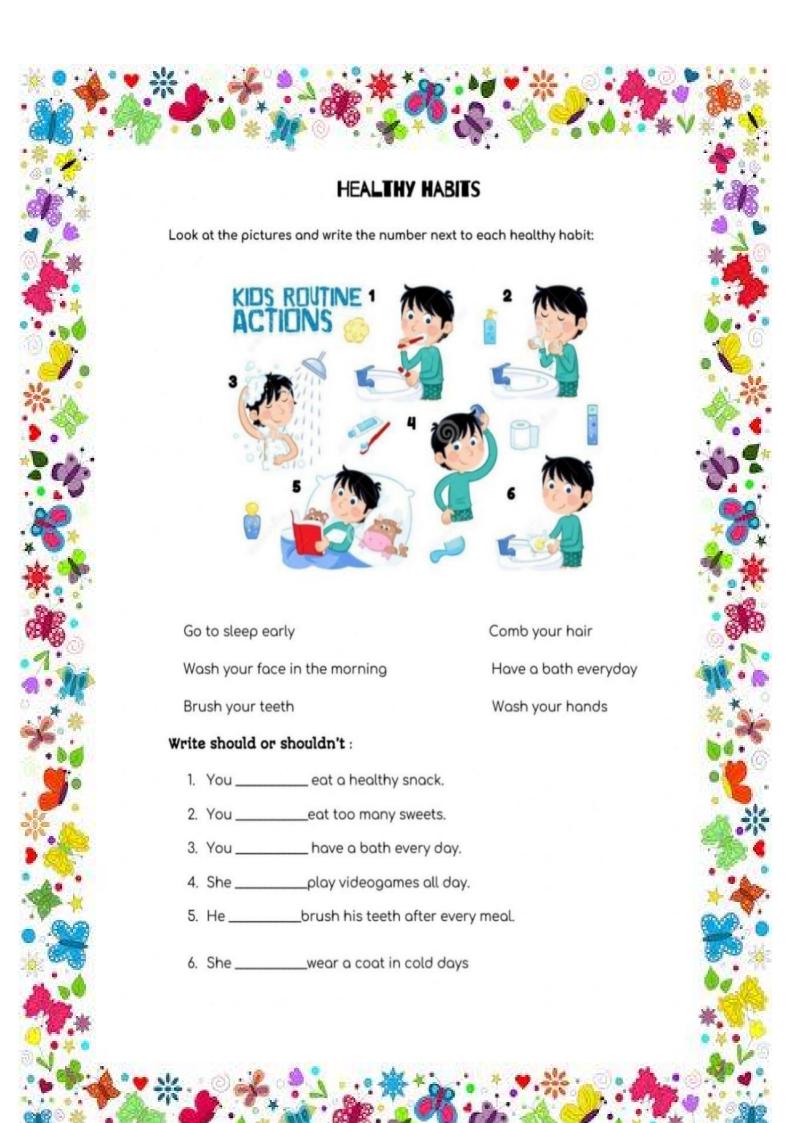

Name Date



#### 3-DIGIT ADDITION (NO REGROUPING) SHEET 2

Have a go at these 3-digit addition problems with no regrouping.

















# Clothes

#### A. Answer in one word.

- 1 Where do we get wool from?
- ..../hich fibre do we get from the cotton plant?
- Clothes that look same are called
- 4. We wear these clothes to keep our body cool.

## B.Match the following:-

### Help Riya to decide what to wear and when

1. On a hot sunny day



2. In a wedding



3. Going out in rain



4. While going to school



5. On a hill station



Gown of girl

#### Match the following using the given clues.

1. We use it in rain.



2. We wear it on our head.



3. Helper wears a uniform.



Doctor

4. We get this from sheep.



5. This is used to make summer clothes.















त्यौहार

जलेबियाँ

जलेबी

त्योहारों