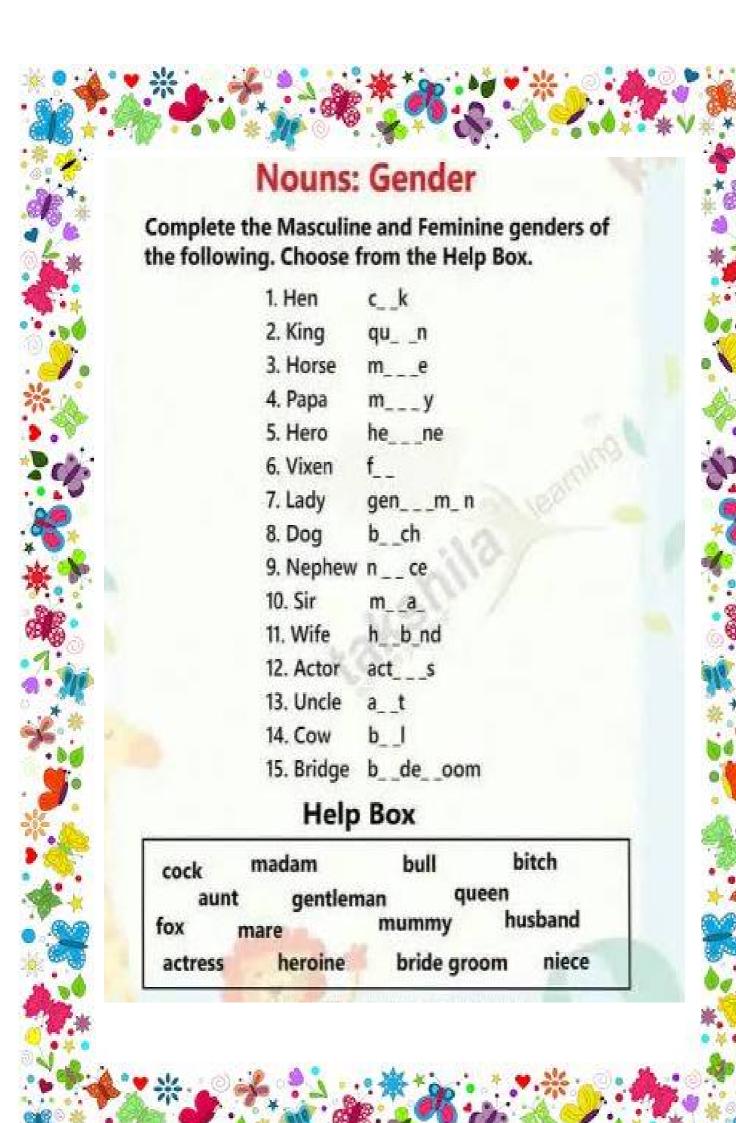

Name Date



#### 3-DIGIT ADDITION (NO REGROUPING) SHEET 2

Have a go at these 3-digit addition problems with no regrouping.

















# Clothes

#### A. Answer in one word.

- 1 Where do we get wool from?
- ..../hich fibre do we get from the cotton plant?
- Clothes that look same are called
- 4. We wear these clothes to keep our body cool.

## B.Match the following:-

### Help Riya to decide what to wear and when

1. On a hot sunny day



2. In a wedding



3. Going out in rain



4. While going to school



5. On a hill station



Gown of girl

#### Match the following using the given clues.

1. We use it in rain.



2. We wear it on our head.



3. Helper wears a uniform.



Doctor

4. We get this from sheep.



5. This is used to make summer clothes.















त्यौहार

जलेबियाँ

जलेबी

त्योहारों