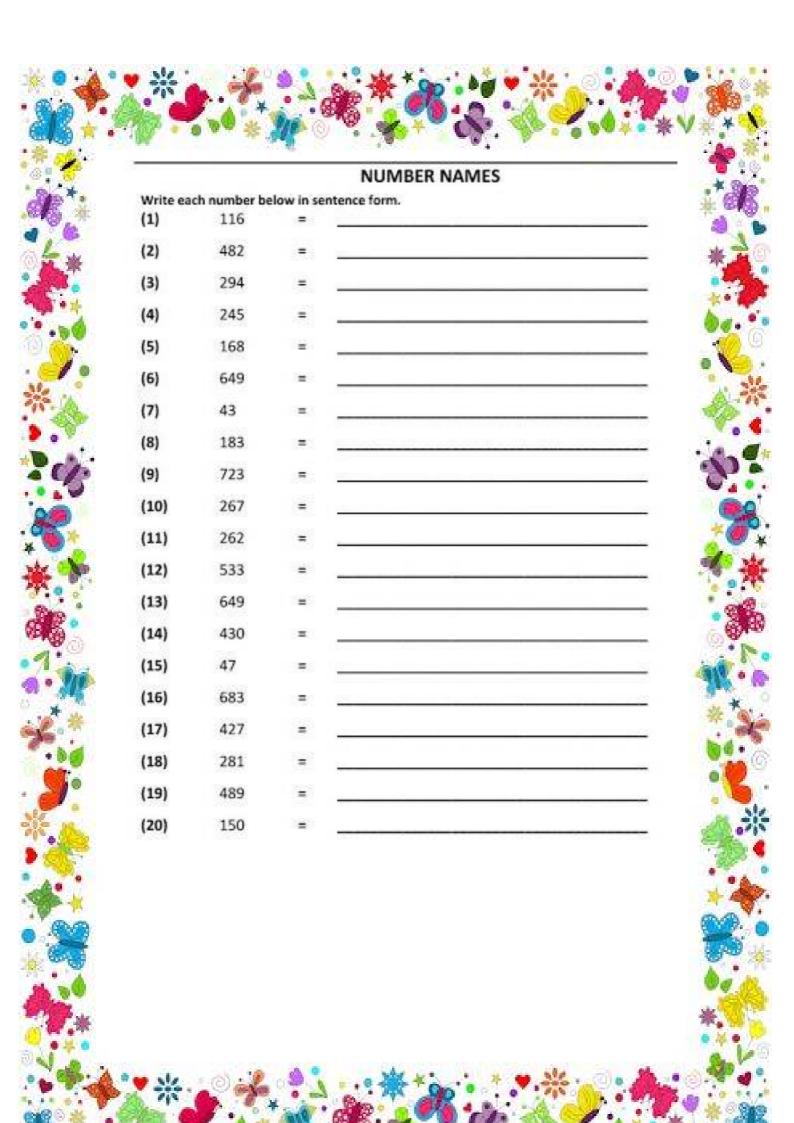

Name Date



#### 3-DIGIT ADDITION (NO REGROUPING) SHEET 2

Have a go at these 3-digit addition problems with no regrouping.

















# Clothes

#### A. Answer in one word.

- 1 Where do we get wool from?
- ..../hich fibre do we get from the cotton plant?
- Clothes that look same are called
- 4. We wear these clothes to keep our body cool.

## B.Match the following:-

### Help Riya to decide what to wear and when

1. On a hot sunny day



2. In a wedding



3. Going out in rain



4. While going to school



5. On a hill station



Gown of girl

#### Match the following using the given clues.

1. We use it in rain.



2. We wear it on our head.



3. Helper wears a uniform.



Doctor

4. We get this from sheep.



5. This is used to make summer clothes.















त्यौहार

जलेबियाँ

जलेबी

त्योहारों