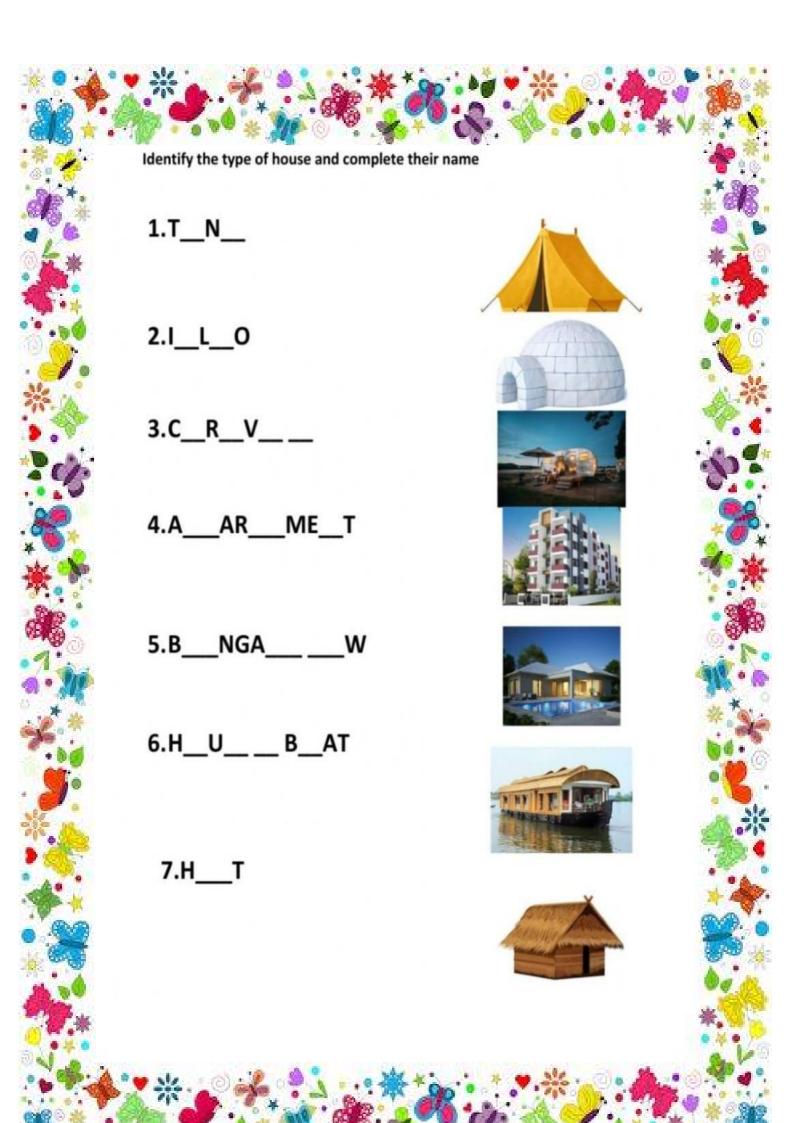

Name Date



#### 3-DIGIT ADDITION (NO REGROUPING) SHEET 2

Have a go at these 3-digit addition problems with no regrouping.

















# Clothes

#### A. Answer in one word.

- 1 Where do we get wool from?
- ..../hich fibre do we get from the cotton plant?
- Clothes that look same are called
- 4. We wear these clothes to keep our body cool.

## B.Match the following:-

### Help Riya to decide what to wear and when

1. On a hot sunny day



2. In a wedding



3. Going out in rain



4. While going to school



5. On a hill station



Gown of girl

#### Match the following using the given clues.

1. We use it in rain.



2. We wear it on our head.



3. Helper wears a uniform.



Doctor

4. We get this from sheep.



5. This is used to make summer clothes.















त्यौहार

जलेबियाँ

जलेबी

त्योहारों