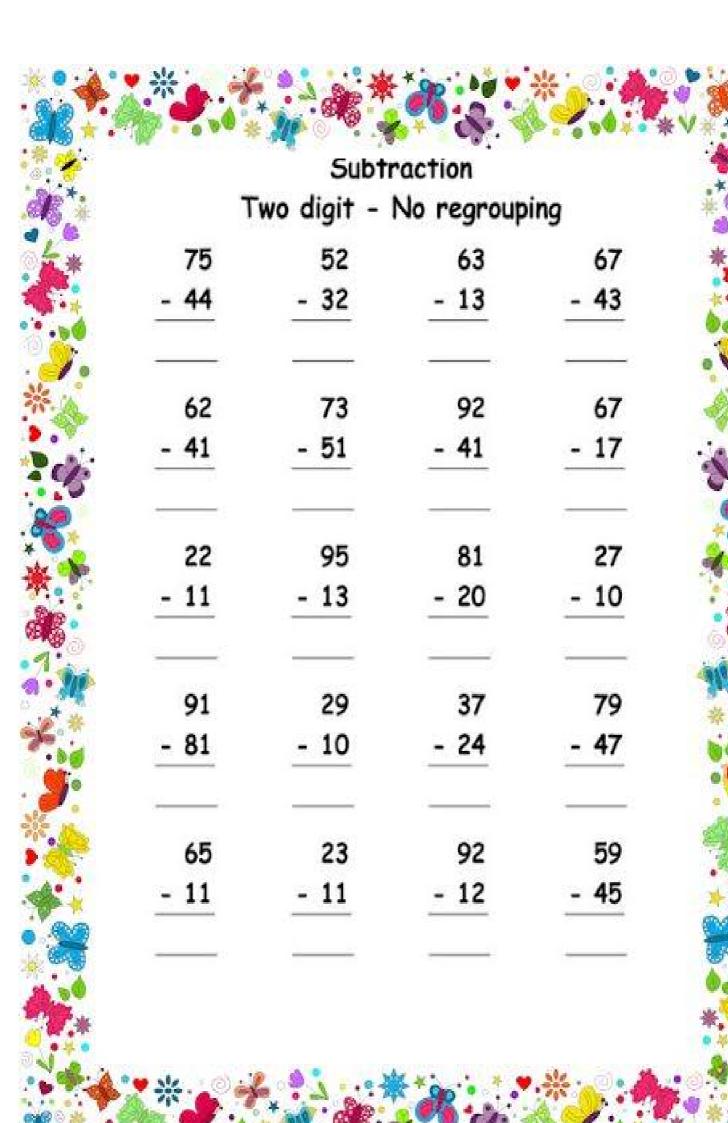

#### 3-DIGIT ADDITION (NO REGROUPING) SHEET 2

Have a go at these 3-digit addition problems with no regrouping.