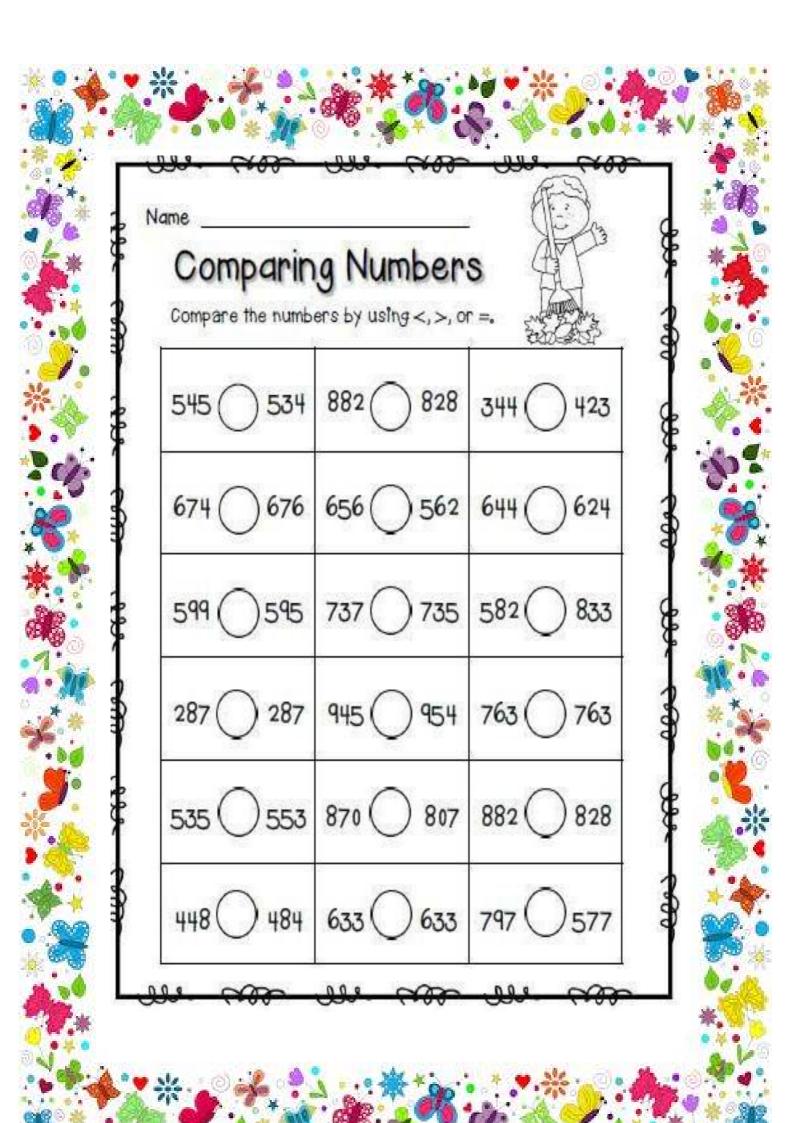

Name Date



#### 3-DIGIT ADDITION (NO REGROUPING) SHEET 2

Have a go at these 3-digit addition problems with no regrouping.

















# Clothes

#### A. Answer in one word.

- 1 Where do we get wool from?
- ..../hich fibre do we get from the cotton plant?
- Clothes that look same are called
- 4. We wear these clothes to keep our body cool.

## B.Match the following:-

### Help Riya to decide what to wear and when

1. On a hot sunny day



2. In a wedding



3. Going out in rain



4. While going to school



5. On a hill station



Gown of girl

#### Match the following using the given clues.

1. We use it in rain.



2. We wear it on our head.



3. Helper wears a uniform.



Doctor

4. We get this from sheep.



5. This is used to make summer clothes.















त्यौहार

जलेबियाँ

जलेबी

त्योहारों