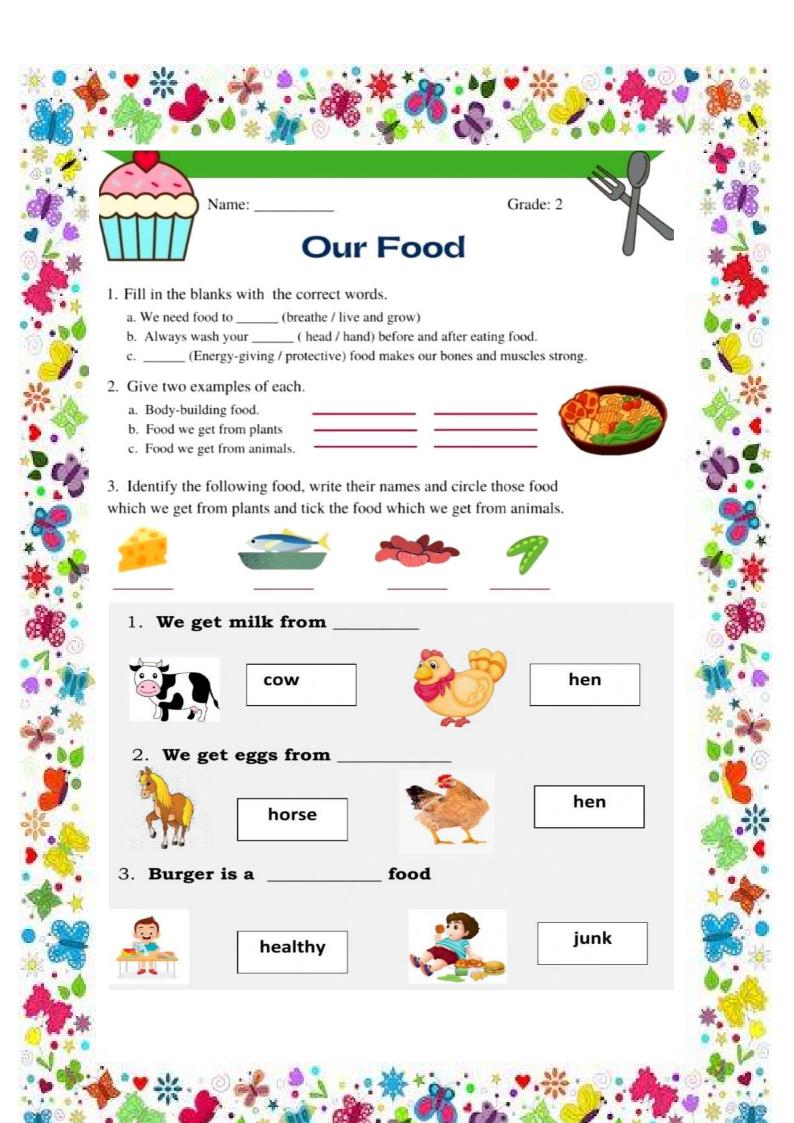

Name Date



#### 3-DIGIT ADDITION (NO REGROUPING) SHEET 2

Have a go at these 3-digit addition problems with no regrouping.

















# Clothes

#### A. Answer in one word.

- 1 Where do we get wool from?
- ..../hich fibre do we get from the cotton plant?
- Clothes that look same are called
- 4. We wear these clothes to keep our body cool.

## B.Match the following:-

### Help Riya to decide what to wear and when

1. On a hot sunny day



2. In a wedding



3. Going out in rain



4. While going to school



5. On a hill station



Gown of girl

#### Match the following using the given clues.

1. We use it in rain.



2. We wear it on our head.



3. Helper wears a uniform.



Doctor

4. We get this from sheep.



5. This is used to make summer clothes.















त्यौहार

जलेबियाँ

जलेबी

त्योहारों