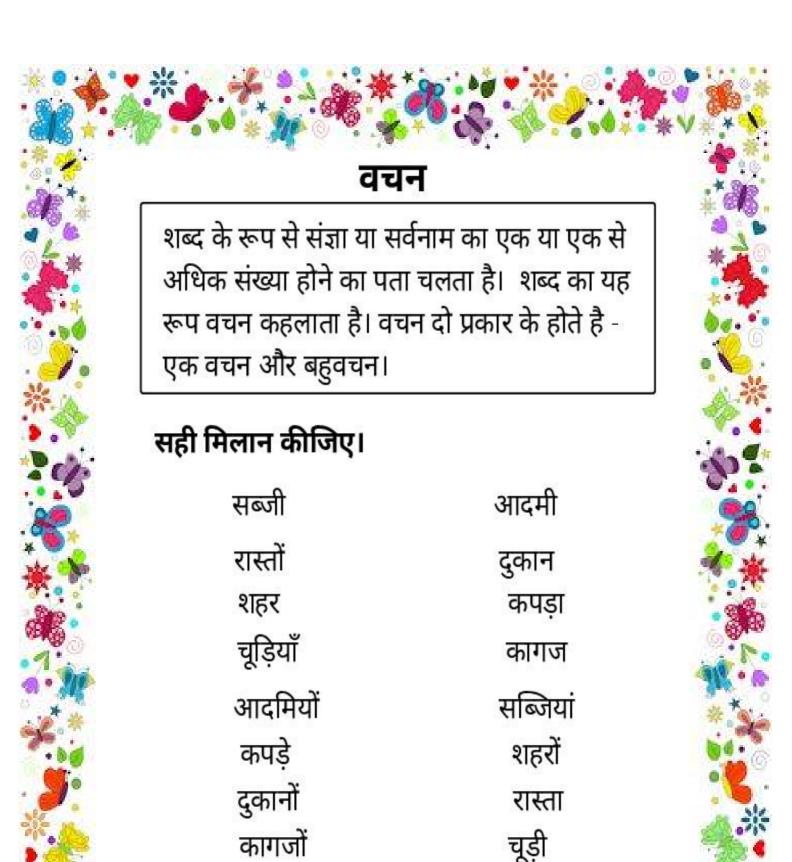

Name Date



#### 3-DIGIT ADDITION (NO REGROUPING) SHEET 2

Have a go at these 3-digit addition problems with no regrouping.

















# Clothes

#### A. Answer in one word.

- 1 Where do we get wool from?
- ..../hich fibre do we get from the cotton plant?
- Clothes that look same are called
- 4. We wear these clothes to keep our body cool.

## B.Match the following:-

### Help Riya to decide what to wear and when

1. On a hot sunny day



2. In a wedding



3. Going out in rain



4. While going to school



5. On a hill station



Gown of girl

#### Match the following using the given clues.

1. We use it in rain.



2. We wear it on our head.



3. Helper wears a uniform.



Doctor

4. We get this from sheep.



5. This is used to make summer clothes.















त्यौहार

जलेबियाँ

जलेबी

त्योहारों