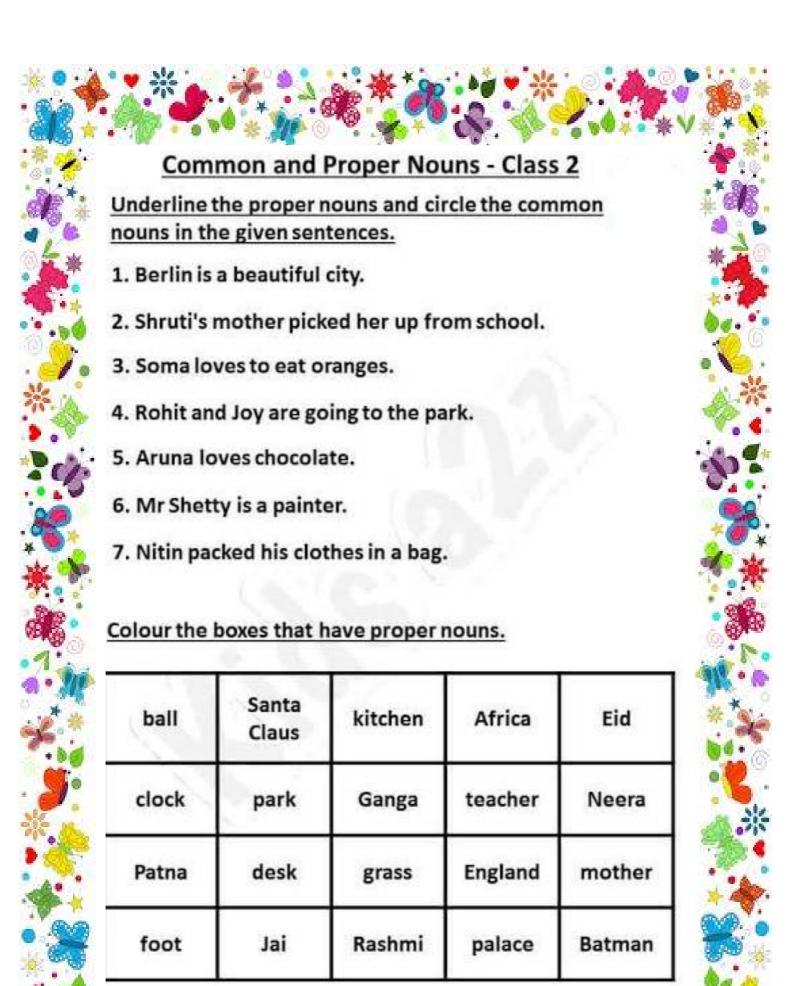

Name Date



#### 3-DIGIT ADDITION (NO REGROUPING) SHEET 2

Have a go at these 3-digit addition problems with no regrouping.

















# Clothes

#### A. Answer in one word.

- 1 Where do we get wool from?
- ..../hich fibre do we get from the cotton plant?
- Clothes that look same are called
- 4. We wear these clothes to keep our body cool.

## B.Match the following:-

### Help Riya to decide what to wear and when

1. On a hot sunny day



2. In a wedding



3. Going out in rain



4. While going to school



5. On a hill station



Gown of girl

#### Match the following using the given clues.

1. We use it in rain.



2. We wear it on our head.



3. Helper wears a uniform.



Doctor

4. We get this from sheep.



5. This is used to make summer clothes.















त्यौहार

जलेबियाँ

जलेबी

त्योहारों